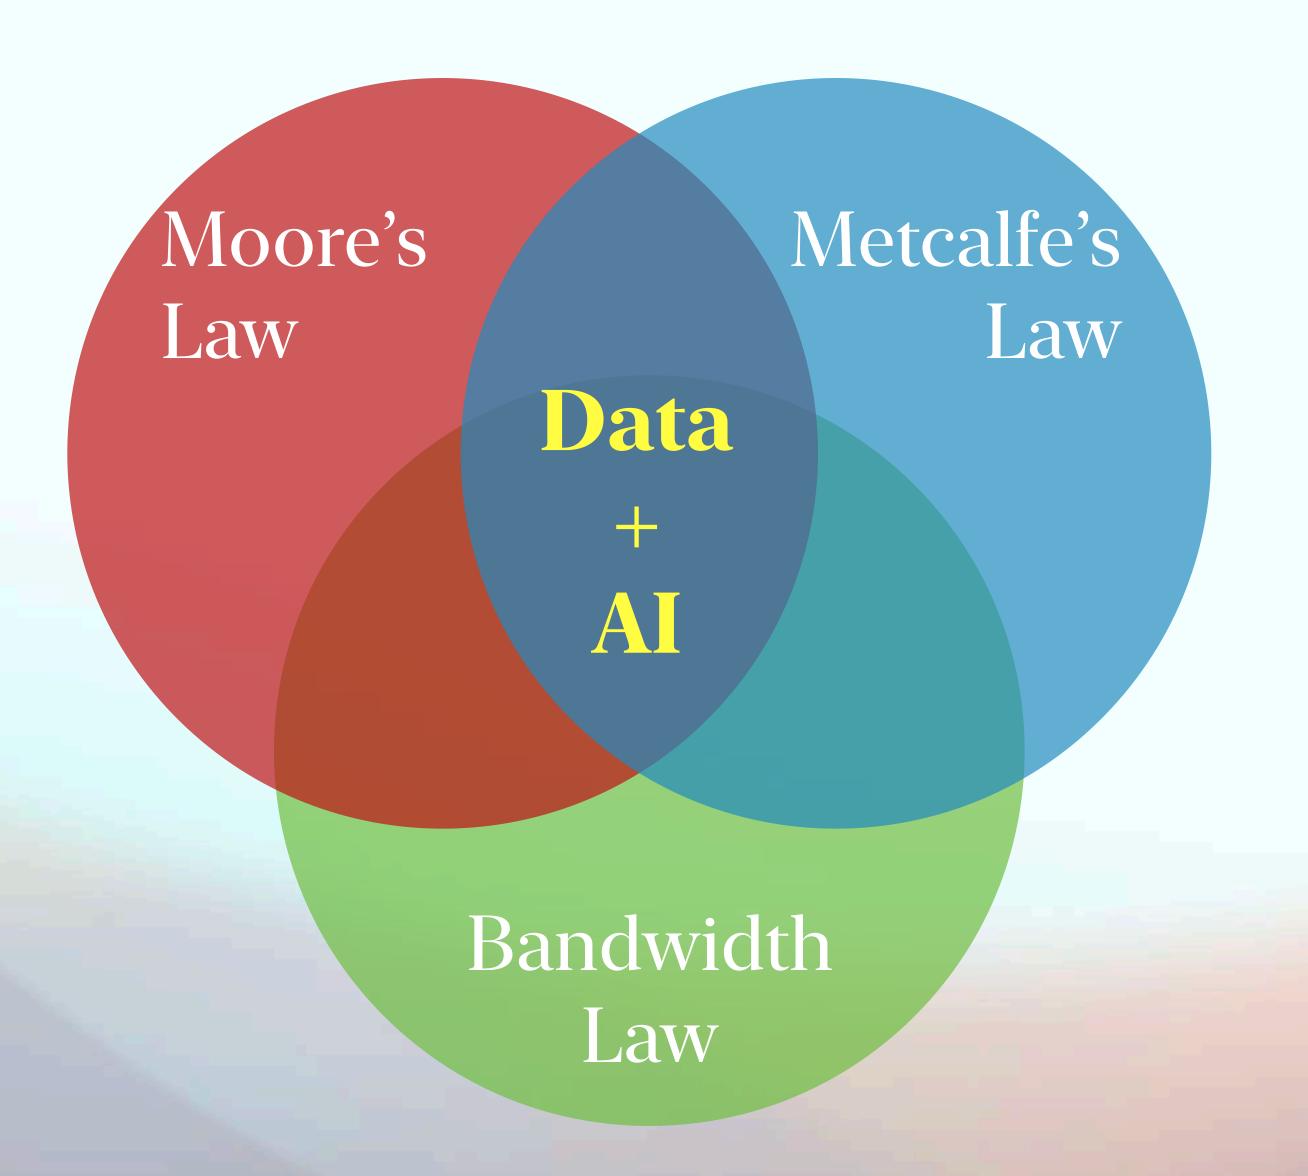

## Datagraphs Emerge as New Driver of Competitive Advantage

## Datagraphs Emerge as New Driver of Competitive Advantage

Indirect
Network
Effects

"Value increases with the number of complements"

Data
Network
Effects

{AI}

"Value increases with data on product use over time"