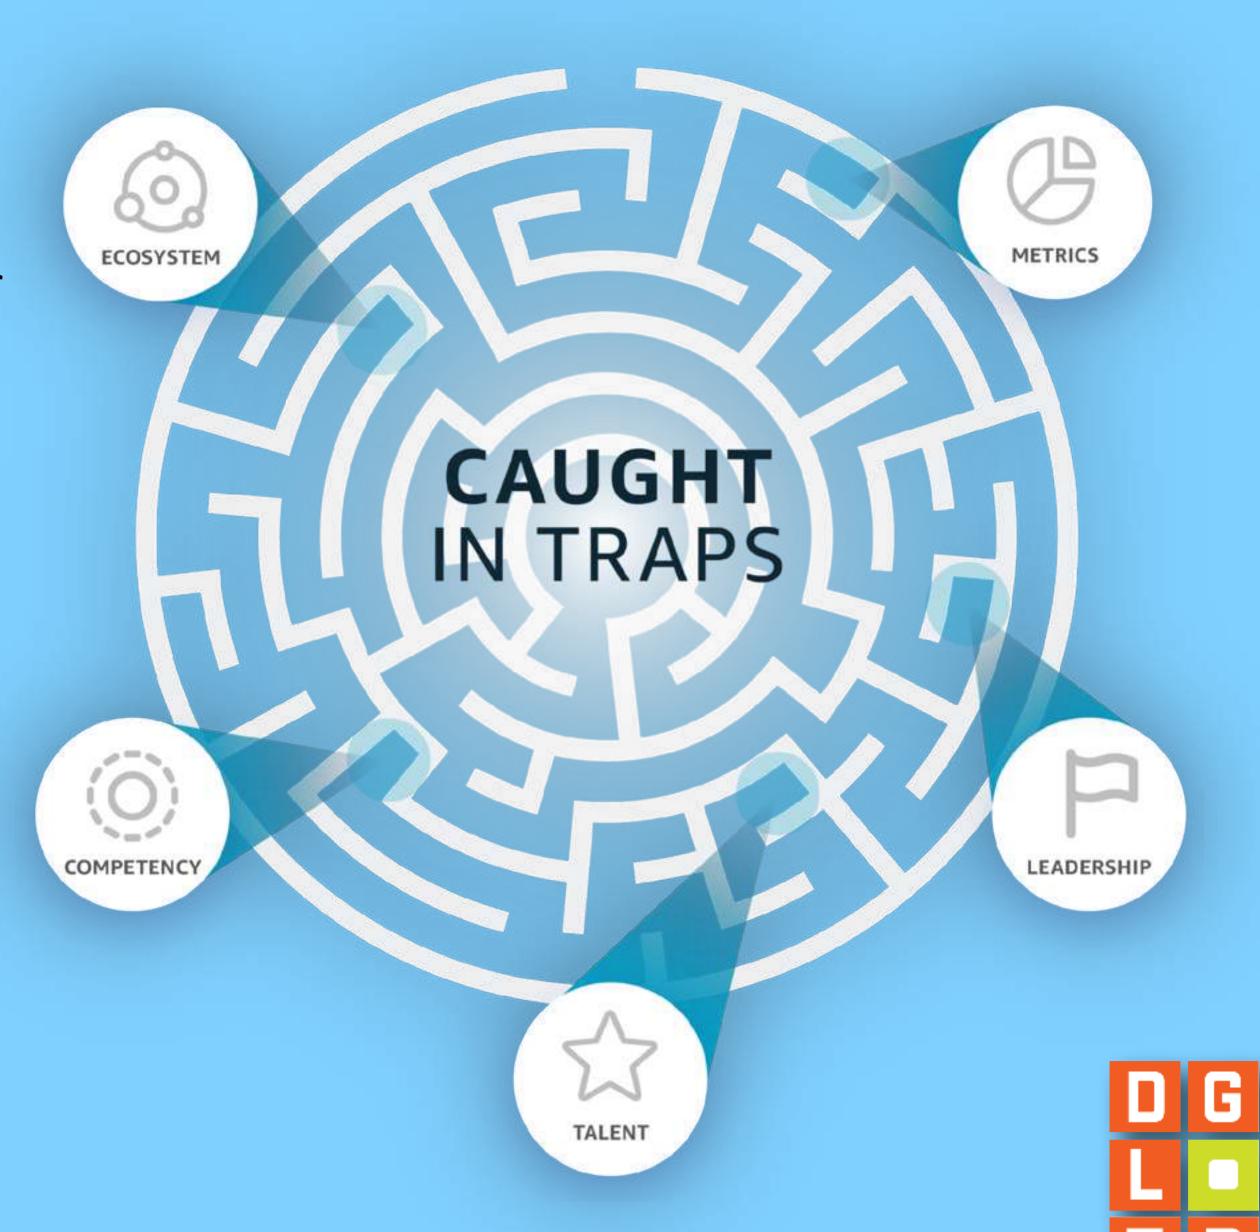

#### Humans • Machines

Identify & Overcome Transformation Traps Inside Your Firm.

#### Constitute Your Best Transformation Team.

"The difficulty lies, not in new ideas, but in escaping from the old ones..."

"The secret of change is to focus all of your energy, not on fighting the old, but on building the new."