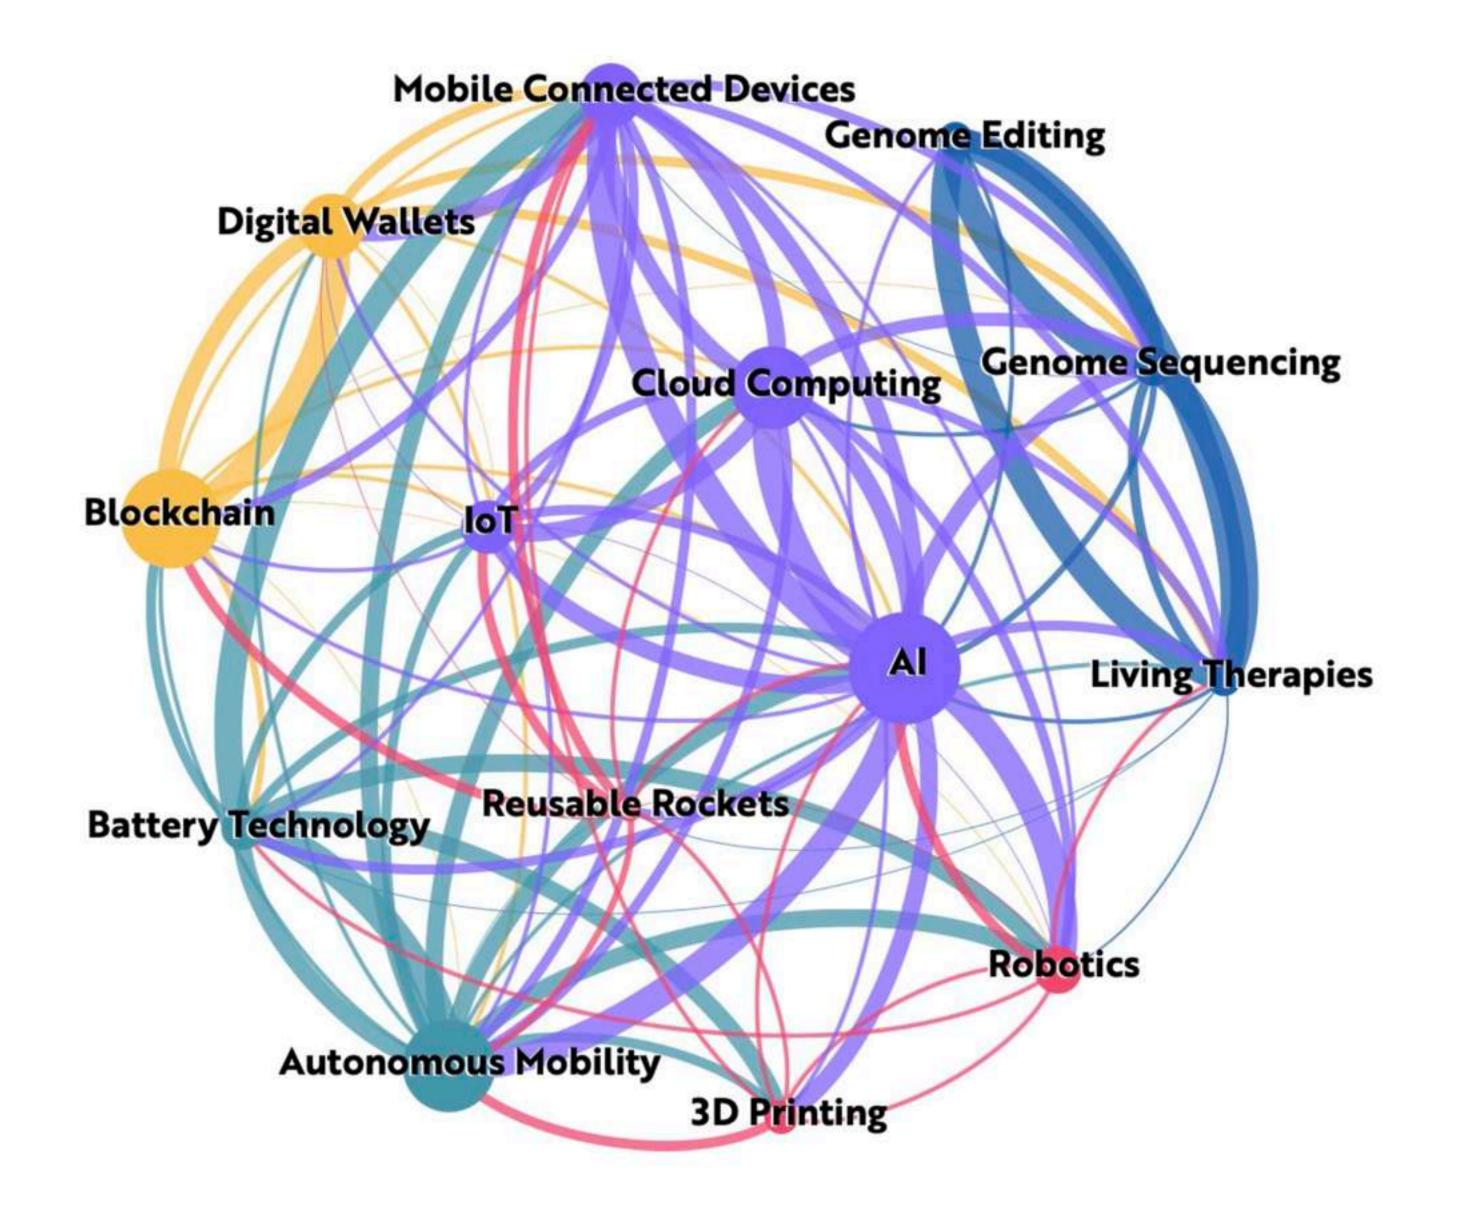

#### Amplified Intelligence is the connective thread across multiple converging technologies.