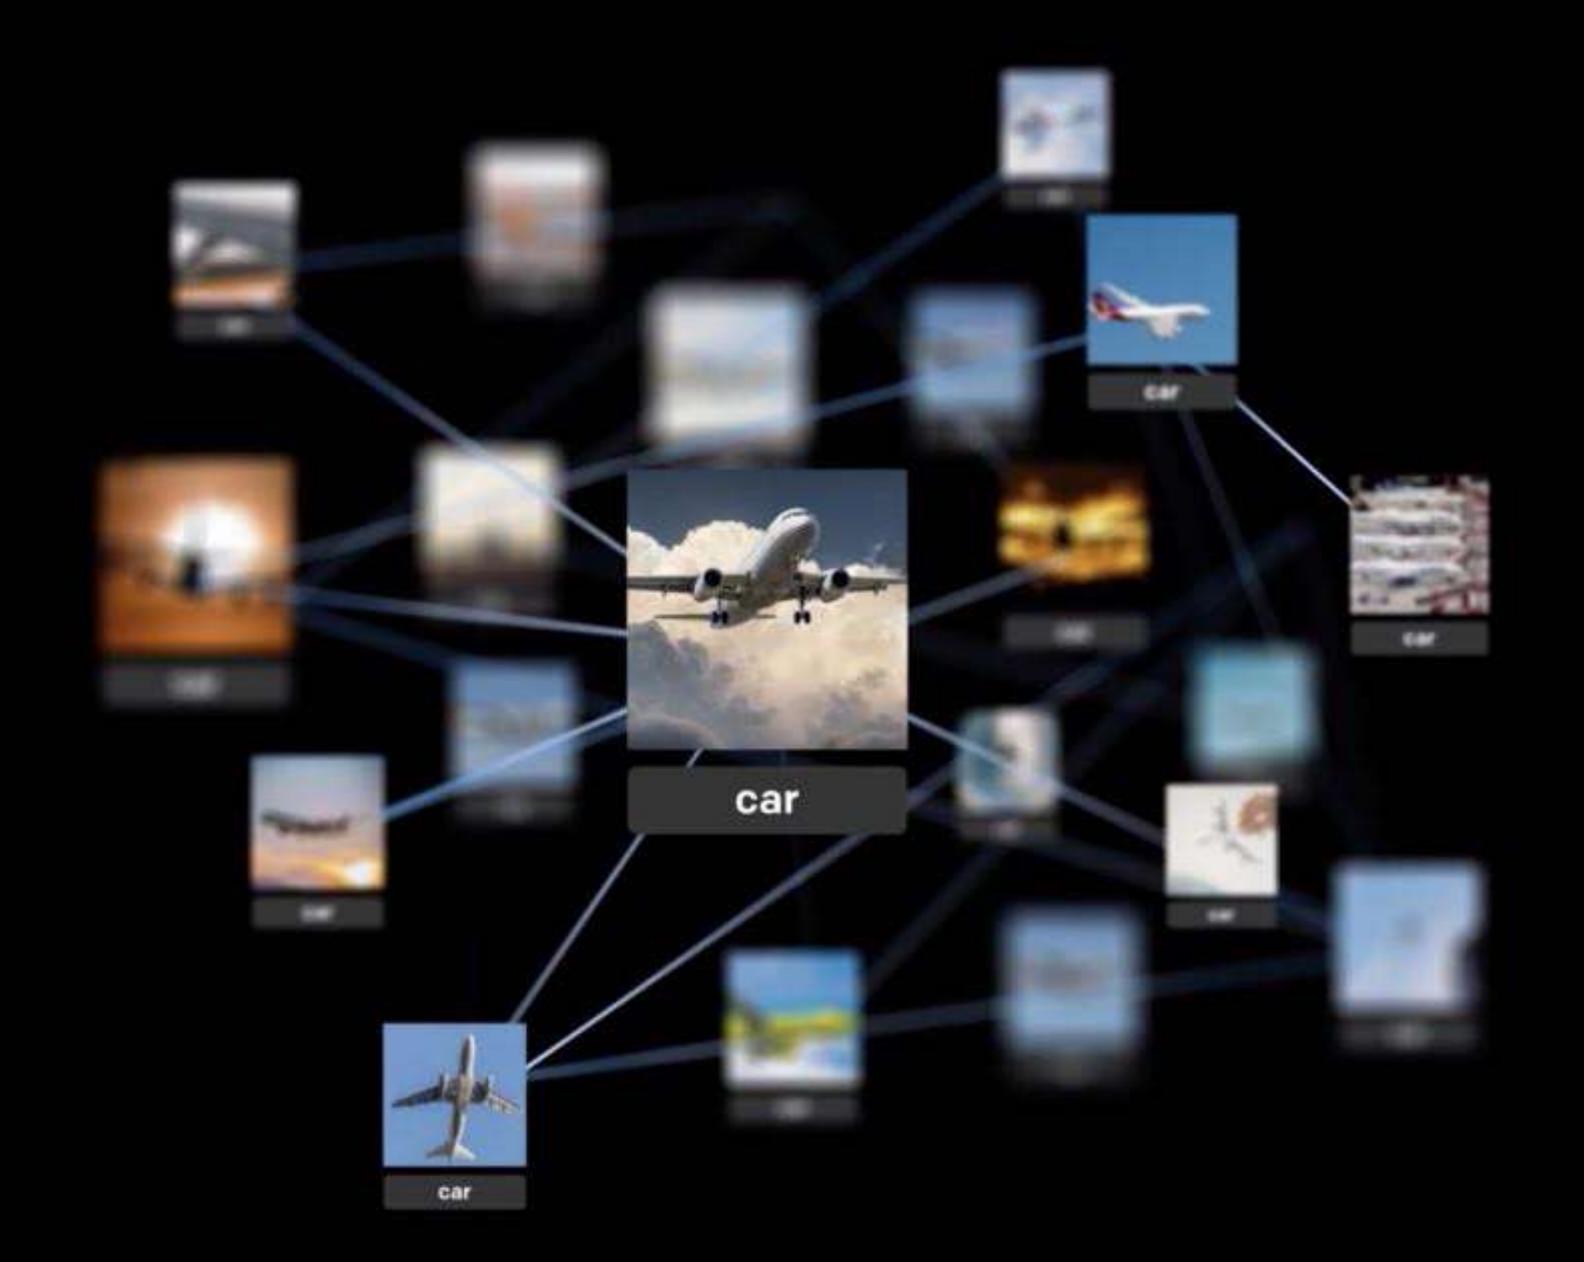

a cube with the texture of of olone and orchid. a molon per phof an orchid. a macro of cloud of an orchid. a macro of san francisco's mission dolo of san over of san view of a strawben of section view of chips sitting of sale block. a small red block of the sale block. table block. a small red block of a museum in policy photo of a museum in cuba.

photo of a computer from the >cuba.

photo pineapple. a neon a